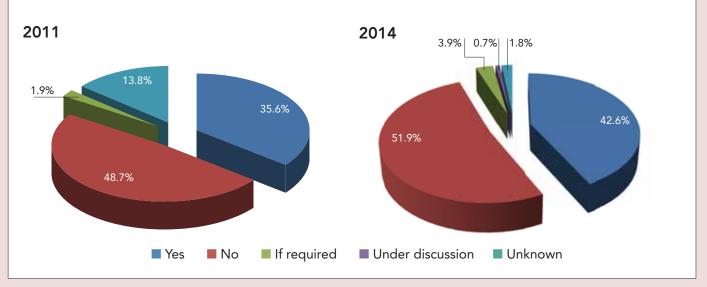

ach year the Society surveys all the crematoria in the UK to obtain information about fees, learn more about existing practices and facilities and to identify any new trends that may be emerging.

Following the return of the 2014 questionnaire we have compared this with the situation as it was in 2007 and some interesting facts continue to emerge. For comparative purposes, where a subject was not covered in 2007, the earliest date for which information is available is shown. The Society is extremely grateful for the information provided by crematoria and hopes it will be of interest to them and provide a picture of an evolving cremation movement.

## Crematoria Booking Slots



## **Crematoria Allowing Removal of Coffin Lid During Service**





## **Crematoria Holding Over Bodies**