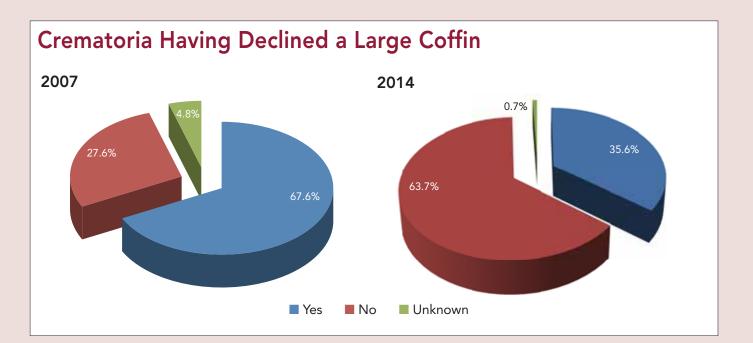

ach year the Society surveys all the crematoria in the UK to obtain information about fees, learn more about existing practices and facilities and to identify any new trends that may be emerging.

Following the return of the 2014 questionnaire we have compared this with the situation as it was in 2007 and some interesting facts continue to emerge. For comparative purposes, where a subject was not covered in 2007, the earliest date for which information is available is shown. The Society is extremely grateful for the information provided by crematoria and hopes it will be of interest to them and provide a picture of an evolving cremation movement.

## Crematoria Booking Slots



## **Crematoria Allowing Removal of Coffin Lid During Service**





## **Crematoria Holding Over Bodies**