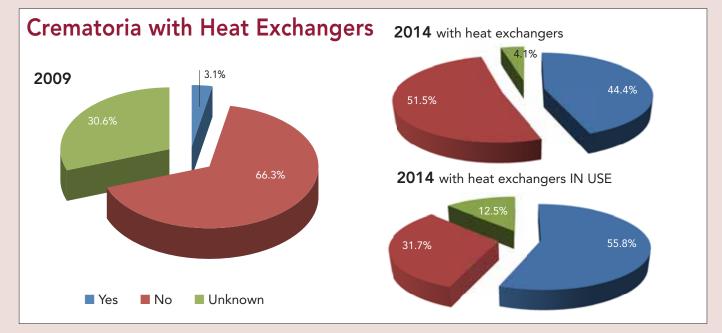

ach year the Society surveys all the crematoria in the UK to obtain information about fees, learn more about existing practices and facilities and to identify any new trends that may be emerging.

Following the return of the 2014 questionnaire we have compared this with the situation as it was in 2007 and some interesting facts continue to emerge. For comparative purposes, where a subject was not covered in 2007, the earliest date for which information is available is shown. The Society is extremely grateful for the information provided by crematoria and hopes it will be of interest to them and provide a picture of an evolving cremation movement.

## Crematoria Booking Slots



## **Crematoria Allowing Removal of Coffin Lid During Service**





## **Crematoria Holding Over Bodies**