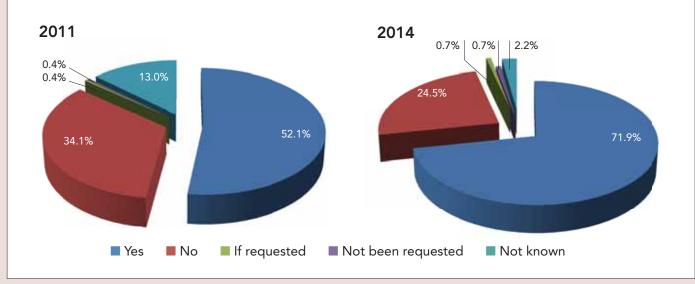

ach year the Society surveys all the crematoria in the UK to obtain information about fees, learn more about existing practices and facilities and to identify any new trends that may be emerging.

Following the return of the 2014 questionnaire we have compared this with the situation as it was in 2007 and some interesting facts continue to emerge. For comparative purposes, where a subject was not covered in 2007, the earliest date for which information is available is shown. The Society is extremely grateful for the information provided by crematoria and hopes it will be of interest to them and provide a picture of an evolving cremation movement.

## Crematoria Booking Slots



## **Crematoria Allowing Removal of Coffin Lid During Service**





## **Crematoria Holding Over Bodies**