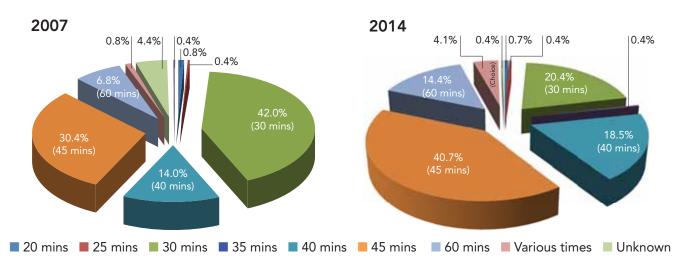

ach year the Society surveys all the crematoria in the UK to obtain information about fees, learn more about existing practices and facilities and to identify any new trends that may be emerging.

Following the return of the 2014 questionnaire we have compared this with the situation as it was in 2007 and some interesting facts continue to emerge. For comparative purposes, where a subject was not covered in 2007, the earliest date for which information is available is shown. The Society is extremely grateful for the information provided by crematoria and hopes it will be of interest to them and provide a picture of an evolving cremation movement.

## Crematoria Booking Slots



## **Crematoria Allowing Removal of Coffin Lid During Service**





## **Crematoria Holding Over Bodies**